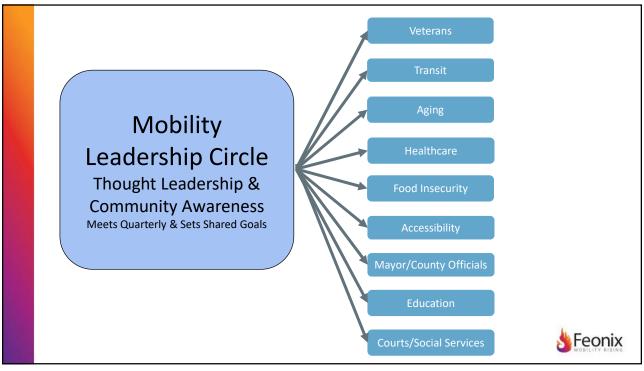

## **Mobility Leadership Circle (MLC)**

**What:** An MLC is a stakeholder group. This is the time when community leaders come together to hear updates about the status of the program and provide input and feedback about challenges or next steps.

When: MLC meetings take place quarterly.

**Why:** The effect that community dynamics have on the success or failure of a program cannot be overstated. The MLC has the power of bringing together people from many different backgrounds- people that may not get the chance to work together under normal circumstances. In an MLC meeting, you can draw upon the those backgrounds and ignite collaboration to address community needs.