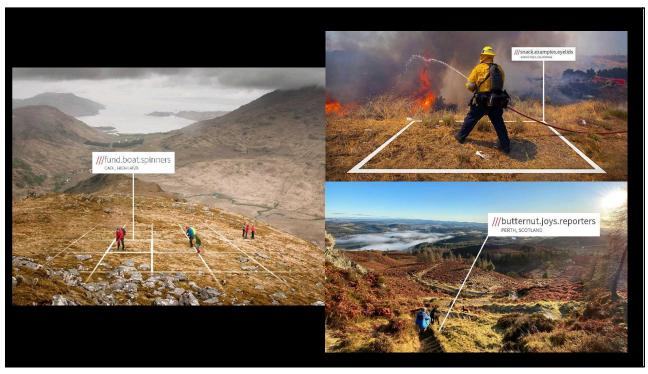

Mobility Leadership Circle Transportation Gaps ----Joins Together to Identify & Fill Gaps 150% Federa Poverty Level Limited to 90 days 6-----610 150% Federa Poverty Level East Central Wisconsin Regional Planning Commission <u>.</u> Employed 3+ 2 610 Live and work on bus route seeking or Live and work on bus route Currently employed 6-----610 7



















| Video 4                                                       | Impr.  | Views | View rate | Avg. CPV | Cost     | Earned vie |
|---------------------------------------------------------------|--------|-------|-----------|----------|----------|------------|
| Rides with Feonix Wellness<br>0:37 • Feonix - Mobility Rising | 6,684  | 1,078 | 16.13%    | \$0.09   | \$97.19  |            |
| Ride with Feonix Wellness<br>0:36 • Feonix - Mobility Rising  | 13,893 | 1,515 | 10.90%    | \$0.12   | \$188.82 |            |
| Total: Videos ③                                               | 20,577 | 2,593 | 12.60%    | \$0.11   | \$286.01 |            |
| Total: Campaign 💿                                             | 20,577 | 2,593 | 12.60%    | \$0.11   | \$286.01 |            |
|