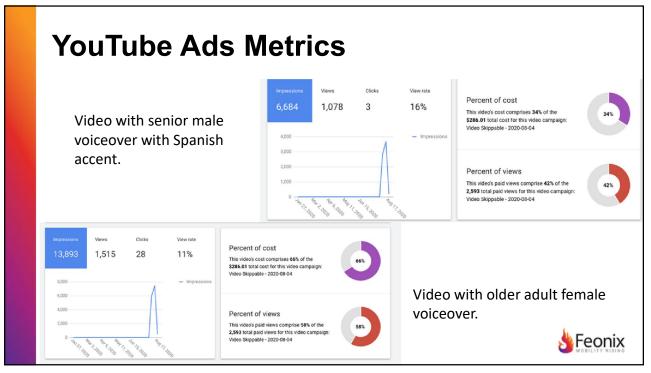

| Video 4                                                       | Impr.  | Views | View rate | Avg. CPV | Cost     | Earned vie |
|---------------------------------------------------------------|--------|-------|-----------|----------|----------|------------|
| Rides with Feonix Wellness<br>0:37 • Feonix - Mobility Rising | 6,684  | 1,078 | 16.13%    | \$0.09   | \$97.19  |            |
| Ride with Feonix Wellness<br>0:36 • Feonix - Mobility Rising  | 13,893 | 1,515 | 10.90%    | \$0.12   | \$188.82 |            |
| Total: Videos ③                                               | 20,577 | 2,593 | 12.60%    | \$0.11   | \$286.01 |            |
| Total: Campaign 💿                                             | 20,577 | 2,593 | 12.60%    | \$0.11   | \$286.01 |            |
|                                                               |        |       |           |          |          | 1.         |