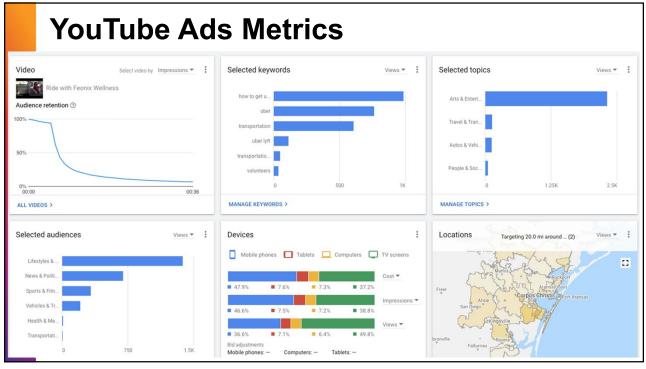

| Earned vie |
|---------------------------------------------------------------|--------|-------|-----------|----------|----------|------------|
| Rides with Feonix Wellness<br>0:37 • Feonix - Mobility Rising | 6,684  | 1,078 | 16.13%    | \$0.09   | \$97.19  |            |
| Ride with Feonix Wellness<br>0:36 • Feonix - Mobility Rising  | 13,893 | 1,515 | 10.90%    | \$0.12   | \$188.82 |            |
| Total: Videos ③                                               | 20,577 | 2,593 | 12.60%    | \$0.11   | \$286.01 |            |
| Total: Campaign 💿                                             | 20,577 | 2,593 | 12.60%    | \$0.11   | \$286.01 |            |
|                                                               |        |       |           |          |          | 1.         |









| l Set Name                              | Delivery +                    | Bid<br>Strategy            | Budget   | Last Significant<br>Edit         | Results              | Reach            | Impressions             | Cost per<br>Result     | Amount<br>Spent         | Ends         | Schedule                              |
|-----------------------------------------|-------------------------------|----------------------------|----------|----------------------------------|----------------------|------------------|-------------------------|------------------------|-------------------------|--------------|---------------------------------------|
| eces and San Patricio Counties - Riders | Completed                     | Lowest cost                | Using ca |