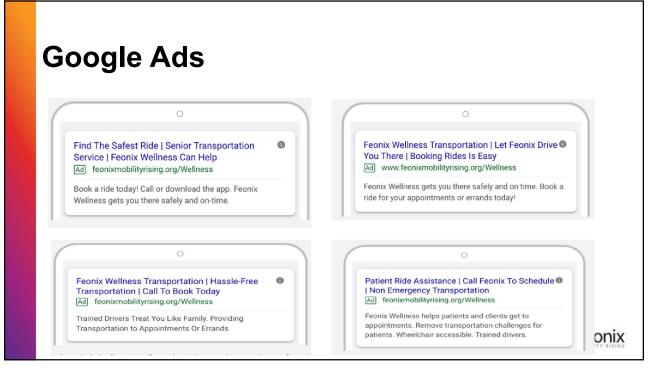

| Completed                     | Coastal Bend - All<br>0 active ads         | Lowest cost<br>Link Clicks | Using ca         | Jul 27, 2020, 1:2<br>21 days ago       | 336<br>Link Clicks | 11,320 | 20,541      | \$0.29<br>Per Link Cli. |
| Coastal Bend All                    | <ul> <li>Completed</li> </ul> | Coastal Bend – All - Copy<br>0 active ads  | Lowest cost<br>Link Clicks | Using ca         |                                        | 14<br>Link Clicks  | 2,160  | 2,366       | \$0.52<br>Per Link Cli  |
| Rider Recruitment – county specific | Completed                     | Nueces and San Patricio Co<br>0 active ads | Lowest cost<br>Link Clicks | Using ca         | Jul 27, 2020, 1:2<br>21 days ago       | 711<br>Link Clicks | 30,824 | 73,757      | \$0.38<br>Per Link Cli  |





















## How to Establish a Mobility Leadership Circle to Support and SUSTAIN your Program Activities for Success







## **Key Organizations**

- Area Agency on Aging (AAA)
- Aging & Disability Resource Centers (ADRC)
- Centers for Independent Living (CIL)
- Community Action Agencies
- United Way
- Lutheran Social Services
- Federally Qualified Health Centers
- Community Colleges





## **Mobility Leadership Circle (MLC)**

**What:** An MLC is a stakeholder group. This is the time when community leaders come together to hear updates about the status of the program and provide input and feedback about challenges or next steps.

When: MLC meetings take place quarterly.

**Why:** The effect that community dynamics have on the success or failure of a program cannot be overstated.